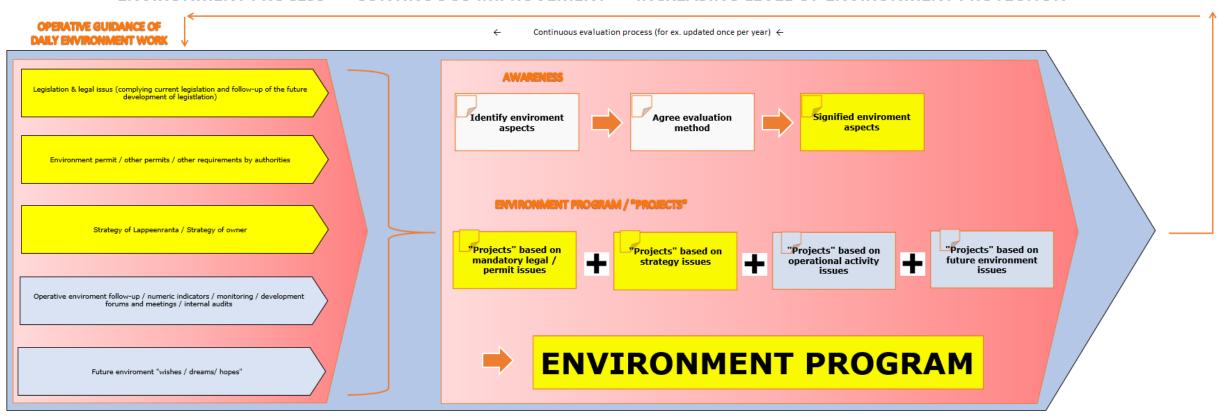

#### ENVIRONMENT PROCESS => CONTINUOUS IMPROVEMENT => INCREASING LEVEL OF ENVIRONMENT PROTECTION

Process owner N.N

## Process: details and explanations

- -mandatory issues, which generates the most of signified aspects highlighted with yellow color
- Indentification of legislation / legal issues including follow-up
- Permits / agreements / other requirements by authorities
- Targets based on organization own strategy ("This is something we really want to implement...")
- -daily operative issues also provide material for environment process
- -risk assessment & emergency preparedness (depending on organizational area importance of this part varies)
- -"dreams / wishes / hopes" -> something you really want to achieve in the future "barrel of wishes"

#### **Observe:**

- 1) all idenfied environment aspects => evaluation method (which is **simply enough**) => signified aspects
- 2) signified aspects formulate the basic of environment program & projects. By implementing program organization will increase the level of environment protection
- 3) All signified aspects do not automatic launch an environment project (for example requirement of environment permit can be part of "normal daily work")
- 4) Define who is the owner of the whole process "N.N"